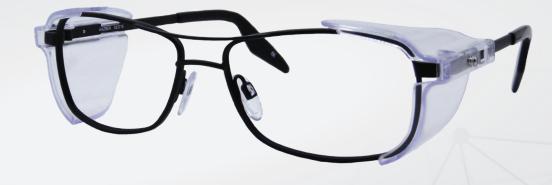

## Kazbek.

Kazbek is designed in the classic style with the addition of polycarbonate side shields to defend against impact and airborne debris. Soft fittings ensure comfort for all-day wear in the workplace.

- Classic style lightweight metal frame
- Polycarbonate side shields for good orbital coverage and protection
- Soft PVC nose pads
- Acetate temple tips for secure comfortable fit
- Single Vision / Bi-Focal / Vari-Focal Lenses
- CR39 (Grade S) or Polycarbonate (Grade F)
- Various lens coatings and tints