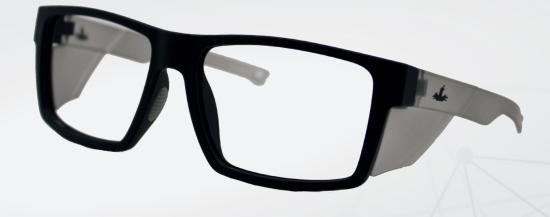

Altitude.

Altitude is a modern take on a traditional design, all the classic style yet lightweight and super-soft. This frame has wide coverage so protection is maximised and its ideal to support a multi-focal lens. The contemporary dark grey matt finish is both understated and attractive.

- Durable polycarbonate frame
- Soft TPR nose pads
- Polycarbonate temple and side shields
- Wide coverage for greater protection
- Lightweight and comfortable
- Single Vision / Bi-Focal / Vari-Focal Lenses
- CR39 (Grade S) or Polycarbonate (Grade F)
- Various lens coatings and tints