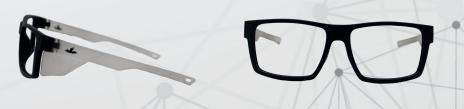

Altitude.

Altitude is a modern take on a traditional design, all the classic style yet lightweight and super-soft. This frame has wide coverage so protection is maximised and its ideal to support a multi-focal lens. The contemporary dark grey matt finish is both understated and attractive.

- Durable polycarbonate frame
- Soft TPR nose pads
- Polycarbonate temple and side shields
- Wide coverage for greater protection
- Lightweight and comfortable
- Single Vision / Bi-Focal / Vari-Focal Lenses
- CR39 (Grade S) or Polycarbonate (Grade F)
- Various lens coatings and tints

Material

**Plastic** 

Colour(s)

**Grey / Silver** 

Size

58 x 17

**Standard Case** 

**Microfibre Cleaning Pouch** 



Angles.













(O)