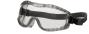

| Product :      | CEEN2320AF                     |
|----------------|--------------------------------|
| Туре :         | Eye Protection                 |
| Description :  | Stryker - Clear - Smoke temple |
| Category :     | Cat II                         |
| DoC Download : | www.mcrsafetyeurope.com        |