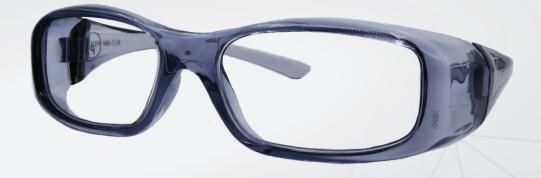

## Merlin.

Uncomplicated in design, this translucent grey Xylex resin frame has a refreshingly modern aesthetic. With wide orbital coverage and soft polycarbonate temple tips you can be assured of comfort and protection in the workplace.

- Lightweight and robust Xylex resin frame
- Wide orbital coverage ensures safety
- Soft polycarbonate temple tips for comfort and secure fit
- Ideal workwear eye protection for all-day use
- Single Vision / Bi-Focal / Vari-Focal Lenses
- CR39 (Grade S) or Polycarbonate (Grade F)
- Various lens coatings and tints