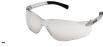

Product :CEENBK119Type :Eye ProtectionDescription :BearKat - Indoor/Outdoor 5.2 -<br/>Black templeCategory :Cat IIDoC Download :www.mcrsafetyeurope.com

Is in conformity with Regulation 2016/425 on personal protective equipment as brought into UK law and amended and, where such is the case, the national standard transposing designated standard