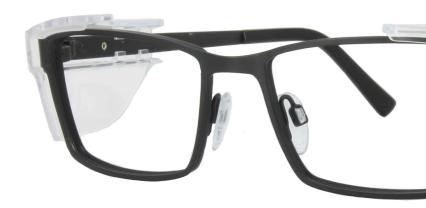

MCR Safety Europe declares that the new PPE described below is issued under the sole responsibility of Parmelee Ltd T/A MCR Safety Europe.

Product: IJ111 - Sole

Type: **Prescription Eye Protection** Description: Metal Frame, single vision /

bifocal / varifocal lens types, polycarbonate / CR39 lens

materials

Cat II / Intermediate Category:

DoC Download: www.mcrsafetyeurope.com

Is in conformity with Regulation (EU) 2016/425 and, where such is the case, the national standard transposing harmonized standard