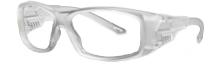

| Product :      | OG255                                                                                                       |
|----------------|-------------------------------------------------------------------------------------------------------------|
| Туре :         | Prescription Eye Protection                                                                                 |
| Description :  | Plastic Frame, single vision /<br>bifocal / varifocal lens types,<br>polycarbonate / CR39 lens<br>materials |
| Category :     | Cat II / Intermediate                                                                                       |
| DoC Download : | www.mcrsafetyeurope.com                                                                                     |