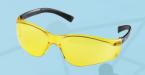

Packaging.

Single / 25g

Inner Box 20pr / 1.1q

Case

120pr / 6.32kg

83004/20 Amber Lens Anti-Scratch 2-1.2 P1F EN166 CE UKCA

83005/20
Blue Mirror Lens
Anti-Scratch
5-3.1 P1F EN166 CE UKCA

Anti-Scratch | Anti-Mist | P1F