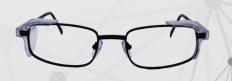

## Neptune.

A popular design fully equipped for workplace safety. Sturdy yet lightweight stainless steel frame with polycarbonate side shields to protect from airborne debris. Soft fittings for assured comfort throughout the working day.

- Lightweight and durable stainless steel
- Polycarbonate side shields protect against airborne debris
- Soft PVC nose pads
- Acetate temple tips for comfortable and secure fit
- Single Vision / Bi-Focal / Vari-Focal Lenses
- CR39 (Grade S) or Polycarbonate (Grade F)
- Various lens coatings and tints

Material

Metal

Colour(s) Black

Size 59 x 19

**Standard Case** 

**Microfibre Cleaning Pouch** 

Angles.

 $\odot$ 