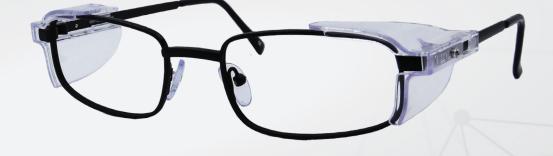

## Neptune.

A popular design fully equipped for workplace safety. Sturdy yet lightweight stainless steel frame with polycarbonate side shields to protect from airborne debris. Soft fittings for assured comfort throughout the working day.

- Lightweight and durable stainless steel
- Polycarbonate side shields protect against airborne debris
- Soft PVC nose pads
- Acetate temple tips for comfortable and secure fit
- Single Vision / Bi-Focal / Vari-Focal Lenses
- CR39 (Grade S) or Polycarbonate (Grade F)
- Various lens coatings and tints

Material

Metal

Colour(s) Black

Size 59 x 19

**Standard Case** 

**Microfibre Cleaning Pouch** 

Angles.

 $\odot$ 