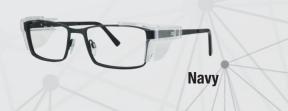

IJ111 - Solo.

Classic stainless steel framed safety glasses with clear polycarbonate side shields. Soft comfortable fittings and a choice of two attractive metallic colours make this a great choice for workplace eyewear.

- Lightweight and durable stainless steel
- Polycarbonate side shields protect from airborne debris
- Soft PVC nose pads and rubber temple tips ensure comfort and secure fit
- Choice of attractive metallic frame colours
- Single Vision / Bi-Focal / Vari-Focal Lenses
- CR39 (Grade S) or Polycarbonate (Grade F)
- Various lens coatings and tints

Material

Metal

Colour(s)

Matt Black, Dark Green

Size

54 x 17

**Standard Case** 

**Microfibre Cleaning Pouch** 