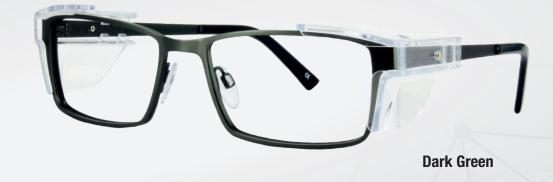

IJ111 - Solo.

Classic stainless steel framed safety glasses with clear polycarbonate side shields. Soft comfortable fittings and a choice of two attractive metallic colours make this a great choice for workplace eyewear.

- Lightweight and durable stainless steel
- Polycarbonate side shields protect from airborne debris
- Soft PVC nose pads and rubber temple tips ensure comfort and secure fit
- Choice of attractive metallic frame colours
- Single Vision / Bi-Focal / Vari-Focal Lenses
- CR39 (Grade S) or Polycarbonate (Grade F)
- Various lens coatings and tints

Material

Metal

Colour(s)

Matt Black, Dark Green

Size

54 x 17

**Standard Case** 

**Microfibre Cleaning Pouch** 