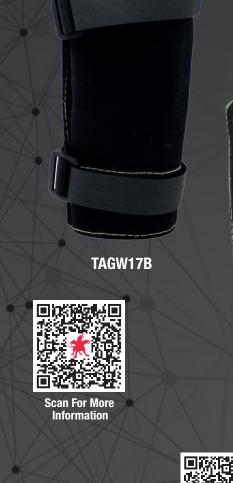

TEST STEEL

TAGW17

## Technically engineered wrist protection, with Cut Level F protection.

- Designed for protection of the wrist.
- Maximum cut resistance, level 'F'
- Maximum tear and puncture resistance
- Available with either buckle or Velcro fastening options
- One size fits all, adjust for personal comfort
- **Key Industries**
- Glass
- Automotive
- Engineering
- Steel & Aluminium
- Waste & Recycling