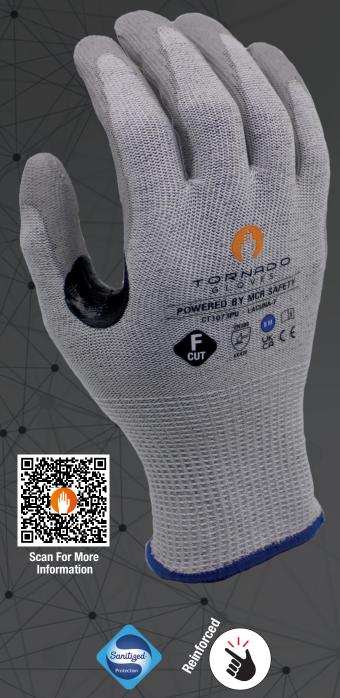

## **LACUNA F** We Protect People

**Extreme cut protection, HPPE** and high-tensile steel yarn. PU coating for high dexterity.

- Maximum level 'F' cut resistance
- Blended HPPE yarn with high-tensile steel for extreme strength
- · Comfortable, flexible and form-fitting
- . Soft yet highly durable PU coating
- . Good dry, wet and oil grip
- · Reinforced thumb-crotch
- Perfect for precision handling
- · Anti-bacterial treated to prevent odour

Liner Advanced filament cut fibre

Coating

**Packaging** 

PU

100% Recyclable

12 Pair | Paper Band

144 Case I LDPE Poly Bag

Sizes 6-12 **EN Standards** 

**Environments** 

Medium:

High

**Extreme** 

We have switched to paper band packaging which will prevent on average 250g of single use plastic per case entering the market

**Tornado Gloves** t: +44 (0) 1922 457421 e: ask@mcrsafetyeurope.com www.mcrsafetyeurope.com