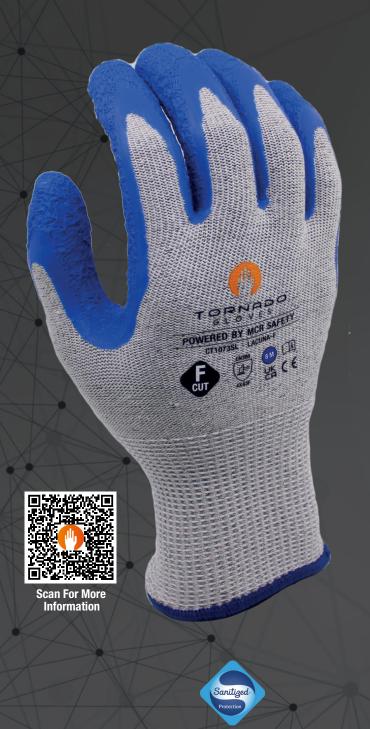

## LACUNA F We Protect People

## Maximum cut resistant glove with high-tensile steel. Crinkle Latex coating for grip.

- Maximum level 'F' cut resistance
- . Blended filament yarn with high-tensile steel for extreme strength
- Comfortable, flexible and form-fitting
- · Latex crinkle coating for powerful grip
- Reliable grip in dry or wet conditions
- · Water repellent coating
- Anti-bacterial treated to prevent odour
- · Comfortable and dexterous

Liner Advanced filament cut fibre

**Coating** Latex Crinkle

Packaging 100% Recyclable

12 Pair | Paper Band 144 Case | LDPE Poly Bag

Sizes 6-12

**EN Standards** 

3X43F

**Environments** 

Medium:

- High

**Extreme** 

We have switched to paper band packaging which will prevent on average 250g of single use plastic per case entering the market

Tornado Gloves t: +44 (0) 1922 457421 e: ask@mcrsafetyeurope.com www.mcrsafetyeurope.com