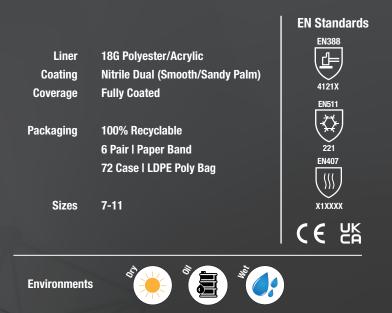

## GEO-THERM We Protect People.

A sophisticated dual layer-nitrile glove with a premium acrylic liner which provides superior comfort and performance in cold working environments.

- 18G Featherweight, form-fitting shell which minimises hand fatigue
- Thinner and lighter than traditional winter style gloves
- Excellent comfort, dexterity and flexibility
- High performance acrylic liner for working in cold environments
- 360° Protection against liquids and oily fluids
- Flexible smooth nitrile primary layer to repel liquids, with a sandy palm second layer for grip and enhanced durability
- Waterproof
- Exceptional grip performance across wide range of applications
- Contact heat up to 100°c for 15 seconds
- Sanitised for hand hygiene
- Touchscreen

We have switched to paper band packaging which will prevent on average 250g of single use plastic per case entering the market

MCR SAFET

GEO-THERM - WL1089ND

Scan For More

Information

MCR Safety Europe. t: +44 (0) 1922 457421 e: ask@mcrsafetyeurope.com www.mcrsafetyeurope.com