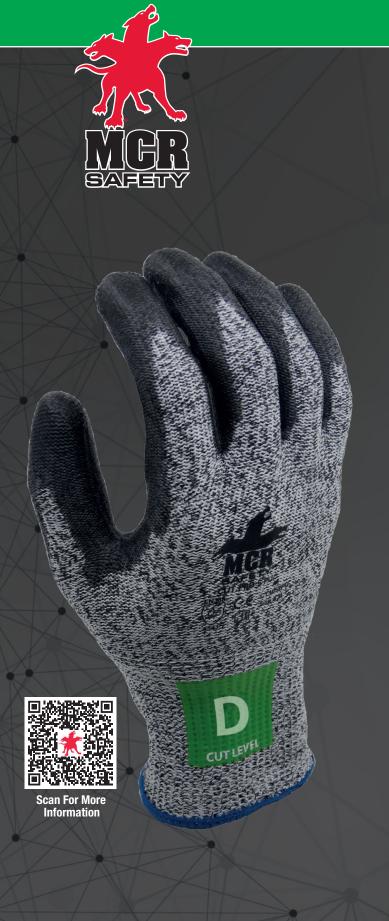

## CT1052PU

We Protect People

High cut protection, lightweight shell, PU coating for tactile grip in dry, damp or oily conditions.

- . High cut resistance, level 'D'
- Lightweight shell to minimise hand
- · Seamless construction for great comfort
- · High tensile strength fibres for high cut protection
- Ultra-fine Polyurethane coating for grip in dry, damp or oily conditions
- Powerful, tactile grip, good sense of touch
- · Great comfort and dexterity

**Key Industries** 

- Automotive
- Construction
- Warehouse & Logistics
- Machinery & **Equipment**
- Manufacturing
- Steel

Liner Blended filament cut fibre

1 Pair I Vend Packed

PU Coating

**Packaging** 

12 Pair 144 Case

**Sizes** 6-11 **EN Standards** 

**Environments** 

Medium

High

**Extreme** 

**MCR Safety Europe** t: +44 (0) 1922 457421 e: ask@mcrsafetyeurope.com