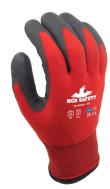

MCR Safety Europe declares that the new PPE described below is issued under the sole responsibility of Parmelee Ltd T/A MCR Safety Europe.

Product: WL1048HP

Type: Hand Protection

**Description :** 15G Red Nylon/Inner Acrylic - Black Water Repellent - Palm

Coated - Standard Glove

Category: Cat

**DoC Download :** www.mcrsafetyeurope.com

Is in conformity with Regulation (EU) 2016/425 and, where such is the case, the national standard transposing harmonized standard

- EN ISO 21420:2020
- EN388:2016+A1:2018
- EN511:2006

The notified body SATRA Technology Centre (Notified Body No. 2777) performed the EU type-examination and issued the EU type-examination certificate no. 2777/10472-03/E15-01