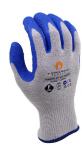

MCR Safety Europe declares that the new PPE described below is issued under the sole responsibility of Parmelee Ltd T/A MCR Safety Europe.

Product: CT1073SL

Type: Hand Protection

**Description :** 13G Grey Cut Fibre - Dark Blue Latex - Palm Coated - Standard

Glove

Category: Cat II

**DoC Download :** www.mcrsafetyeurope.com

Is in conformity with Regulation (EU) 2016/425 and, where such is the case, the national standard transposing harmonized standard

- EN ISO 21420:2020
- EN388:2016+A1:2018