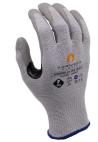

Product : Type : Description :

Category : DoC Download : CT1073PU Hand Protection 13G Grey Cut Fibre - Grey PU -Palm Coated - Standard Glove Cat II www.mcrsafetyeurope.com

Is in conformity with Regulation (EU) 2016/425 and, where such is the case, the national standard transposing harmonized standard