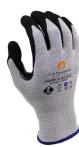

MCR Safety Europe declares that the new PPE described below is issued under the sole responsibility of Parmelee Ltd T/A MCR Safety Europe.

Product: CT1073NS Type: **Hand Protection** 

Description: 13G Grey Cut Fibre - Black Nitrile Sandy - Palm Coated - Standard