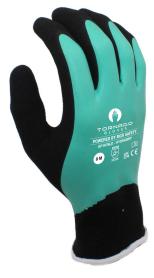

MCR Safety Europe declares that the new PPE described below is issued under the sole responsibility of Parmelee Ltd T/A MCR Safety Europe.

Product: GP1076LD Type: **Hand Protection** 

**Description:** 13G Black Polyester - Dark Green

Double Dip Latex - Fully Coated -

Standard Glove

Category: Cat II

DoC Download: www.mcrsafetyeurope.com

Is in conformity with Regulation (EU) 2016/425 and, where such is the case, the national standard transposing harmonized standard

- EN ISO 21420:2020
- EN388:2016+A1:2018

The notified body CTC (Notified Body No.0075) performed the EU type-examination and issued the EU type-examination certificate no. 0075/2507/162/11/22/2080

Expiry date 5 years from date off issue