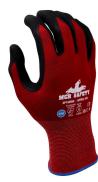

MCR Safety Europe declares that the new PPE described below is issued under the sole responsibility of Parmelee Ltd T/A MCR Safety Europe.

Product : GP1005NA

Type : Hand Protection

**Description :** 15G Red Nylon/Spandex - Black

Nitrile Air - Palm Coated -

Standard Glove

Category: Cat

**DoC Download :** www.mcrsafetyeurope.com

Is in conformity with Regulation (EU) 2016/425 and, where such is the case, the national standard transposing harmonized standard

- EN ISO 21420:2020
- EN388:2016+A1:2018
- EN407:2020

The notified body SATRA Technology Centre (Notified Body No. 2777) performed the EU type-examination and issued the EU type-examination certificate no. 2777/11091-06/E02-01