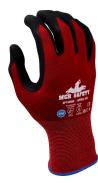

MCR Safety Europe declares that the new PPE described below is issued under the sole responsibility of Parmelee Ltd T/A MCR Safety Europe.

Product : GP1005NA

Type : Hand Protection

**Description :** 15G Red Nylon/Spandex - Black

Nitrile Air - Palm Coated -Standard Glove

Category: Cat

**DoC Download :** www.mcrsafetyeurope.com

Is in conformity with Regulation 2016/425 on personal protective equipment as brought into UK law and amended and, where such is the case, the national standard transposing designated standard