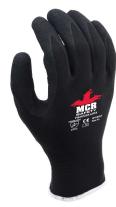

MCR Safety Europe declares that the new PPE described below is issued under the sole responsibility of Parmelee Ltd T/A MCR Safety Europe.

Product: GP1002LF

Type: Hand Protection

**Description :** 13G Black Polyester - Black Latex

Foam - Palm Coated - Standard

Glove

Category: Cat II

**DoC Download :** www.mcrsafetyeurope.com

Is in conformity with Regulation (EU) 2016/425 and, where such is the case, the national standard transposing harmonized standard

- EN ISO 21420:2020
- EN388:2016+A1:2018

The notified body SATRA Technology Centre (Notified Body No. 2777) performed the EU type-examination and issued the EU type-examination certificate no. 2777/17629-01/E00-00