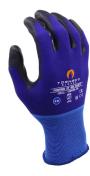

MCR Safety Europe declares that the new PPE described below is issued under the sole responsibility of Parmelee Ltd T/A MCR Safety Europe.

Product: CON1A

Type: Hand Protection

**Description :** 18G Blue Nylon - Black PU - Palm

Coated - Standard Glove

Category: Cat I

**DoC Download :** www.mcrsafetyeurope.com

Is in conformity with Regulation (EU) 2016/425 and, where such is the case, the national standard transposing harmonized standard