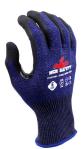

MCR Safety Europe declares that the new PPE described below is issued under the sole responsibility of Parmelee Ltd T/A MCR Safety Europe.

Product: CT1071NM Type: **Hand Protection** 

**Description:** 15G Dark Blue Graphene - Black

Nitrile Micro Foam - Palm Coated - Standard Glove

Category: Cat II

DoC Download: www.mcrsafetyeurope.com

Is in conformity with Regulation 2016/425 on personal protective equipment as brought into UK law and amended and, where such is the case, the national standard transposing designated standard