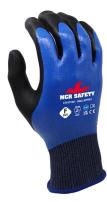

MCR Safety Europe declares that the new PPE described below is issued under the sole responsibility of Parmelee Ltd T/A MCR Safety Europe.

Product: CT1071ND Type: **Hand Protection** 

Description: 15G Dark Blue Graphene - Black

Double Dip Nitrile - Fully Coated -

Standard Glove

Category:

DoC Download: www.mcrsafetyeurope.com

Is in conformity with Regulation (EU) 2016/425 and, where such is the case, the national standard transposing harmonized standard

- EN ISO 21420:2020
- EN388:2016+A1:2018
- EN407:2020

The notified body SGS Fimko Ltd (Notified Body No. 0598) performed the EU type-examination and issued the EU typeexamination certificate no. 0598/PPE/23/4491 Issue 1