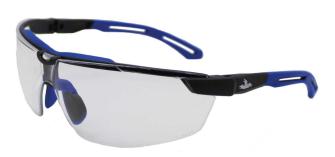

MCR Safety Europe declares that the new PPE described below is issued under the sole responsibility of Parmelee Ltd T/A MCR Safety Europe.

Product : Type : Description : Category : DoC Download : SP5003GBC1CA Eye Protection Zelah-7 - Clear - Grey temple Cat II www.mcrsafetyeurope.com

## - EN166:2001

The notified body AITEX (Notified body No. 0161) performed the EU type-examination and issued the EU type-examination certificate no. 22/5212/00/0161

Expiry date 5 years from date off issue