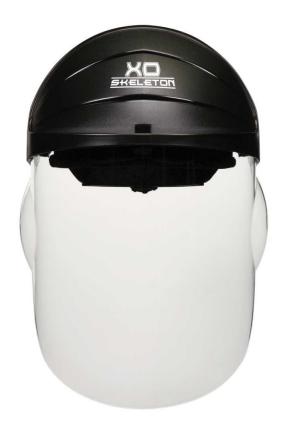

MCR Safety Europe declares that the new PPE described below is issued under the sole responsibility of Parmelee Ltd T/A MCR Safety Europe.

Product: CEEN104PF

Type: Eye Protection

**Description:** XO Skeleton - Clear - Black

temple

Category: Cat I

**DoC Download :** www.mcrsafetyeurope.com

Is in conformity with Regulation 2016/425 on personal protective equipment as brought into UK law and amended and, where such is the case, the national standard transposing designated standard