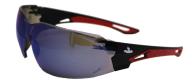

MCR Safety Europe declares that the new PPE described below is issued under the sole responsibility of Parmelee Ltd T/A MCR Safety Europe.

Product: SP5000AFM3BA

Type: Eye Protection

**Description:** Sennen - Blue Mirror 5-3.1 -

Black temple

Category: Cat I

**DoC Download :** www.mcrsafetyeurope.com

Is in conformity with Regulation 2016/425 on personal protective equipment as brought into UK law and amended and, where such is the case, the national standard transposing designated standard

- EN166:2001

The notified body SATRA Technology Centre (Notified Body No. 2777) performed the EU type-examination and issued the EU type-examination certificate no. 2777/22106-01/E00-00

Expiry date 5 years from date off issue