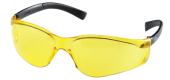

MCR Safety Europe declares that the new PPE described below is issued under the sole responsibility of Parmelee Ltd T/A MCR Safety Europe.

Product: 83004/20

Type: Eye Protection

**Description:** Fire - Amber 2-1.2 - Black

temple

Category: Cat II

**DoC Download :** www.mcrsafetyeurope.com

Is in conformity with Regulation 2016/425 on personal protective equipment as brought into UK law and amended and, where such is the case, the national standard transposing designated standard

- EN166:2001

The approved body INSPEC International (Notified body No. 0194) performed the UKCA type-examination and issued the UKCA type-examination certificate no certificate no. UKCA-B-210744

Expiry date 5 years from date off issue