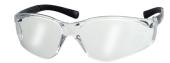

MCR Safety Europe declares that the new PPE described below is issued under the sole responsibility of Parmelee Ltd T/A MCR Safety Europe.

Product: 83003/20
Type: Eye Protection

**Description:** Fire - Clear - Black temple

- EN166:2001

The approved body INSPEC International (Notified body No. 0194) performed the UKCA type-examination and issued the UKCA type-examination certificate no certificate no. UKCA-B-210744

Expiry date 5 years from date off issue