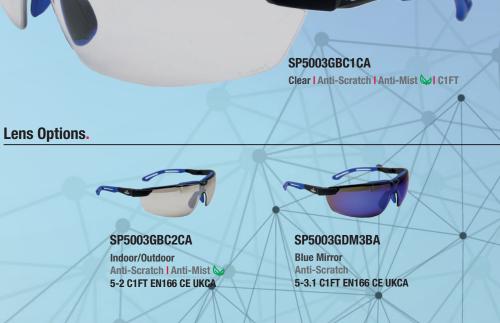

- Wide coverage for panoramic vision
- One piece wrap round polycarbonate lens
- 7-Position lens angle adjustment
- Distortion free comfort and clarity
- Soft TPR brow, nose and temples for comfort and noe-slip grip
- Close ergonomic fit
- Lightweight 29 gram, reduces irritation
- 3 Lens colour options
- Environmentally friendly coating options available on specific lens types

CA CE EN166