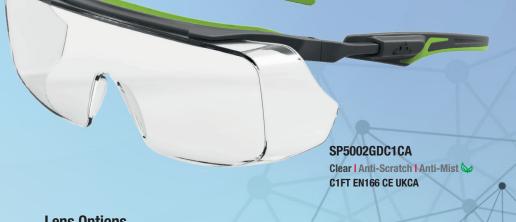

- Premium oversize lens which can be worn over prescription spectacles
- One piece polycarbonate lens
- Distortion free comfort and clarity
- Soft TPR brow and temples for comfort and secure fit
- 3-Position adjustable temple
- Close fitting to prevent debris ingress
- 3 Lens colour options
- Environmentally friendly coating options available on specific lens types

## Packaging.

Single / 43q

LDPE poly bag, 30% recycled material Also available with retail header card

**Inner Box** 20pr / 1.24kg

Case 120pr / 9.12kg

Lens Options.

SP5002GDC2CA

Indoor/Outdoor Anti-Scratch | Anti-Mist 5-2 C1FT EN166 CE UKCA