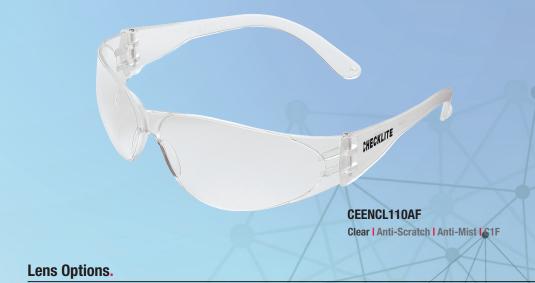

Checklite is strong and reliable, modern and stylish. The lightweight, comfortable construction provides clear, obstruction-free vision with near total eye orbit coverage. Easy to slip on and off, it's the ideal solution for workforce eye protection and visitors in the workplace.

- Wide coverage for panoramic vision
- Strong one piece polycarbonate lens
- Distortion free comfort and clarity
- Near total seal of eye orbit for protection
- Flexible spatula temple grip for comfort
- Close ergonomic fit
- Lightweight 22 gram for minimum pressure
- 2 Lens colour options