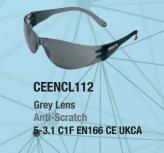

- Wide coverage for panoramic vision
- Strong one piece polycarbonate lens
- Distortion free comfort and clarity
- Near total seal of eye orbit for protection
- Flexible spatula temple grip for comfort
- Close ergonomic fit
- Lightweight 22 gram for minimum pressure
- 2 Lens colour options