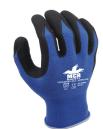

MCR Safety Europe declares that the new PPE described below is issued under the sole responsibility of Parmelee Ltd T/A MCR Safety Europe.

 Product :
 GP1006NA1

 Type :
 Hand Protection

 Description :
 18GG Dark Blue COOLMAX® fibre - Black Nitrile Air - Palm Coated - Standard Glove