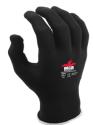

MCR Safety Europe declares that the new PPE described below is issued under the sole responsibility of Parmelee Ltd T/A MCR Safety Europe.

Product: GP1002PV4

Type: Hand Protection

**Description**: 13GG Black Polyester - Black

PVC - Dotted Palm - Standard

Glove

Category: Cat II

**DoC Download :** www.mcrsafetyeurope.com

Is in conformity with Regulation (EU) 2016/425 and, where such is the case, the national standard transposing harmonized standard