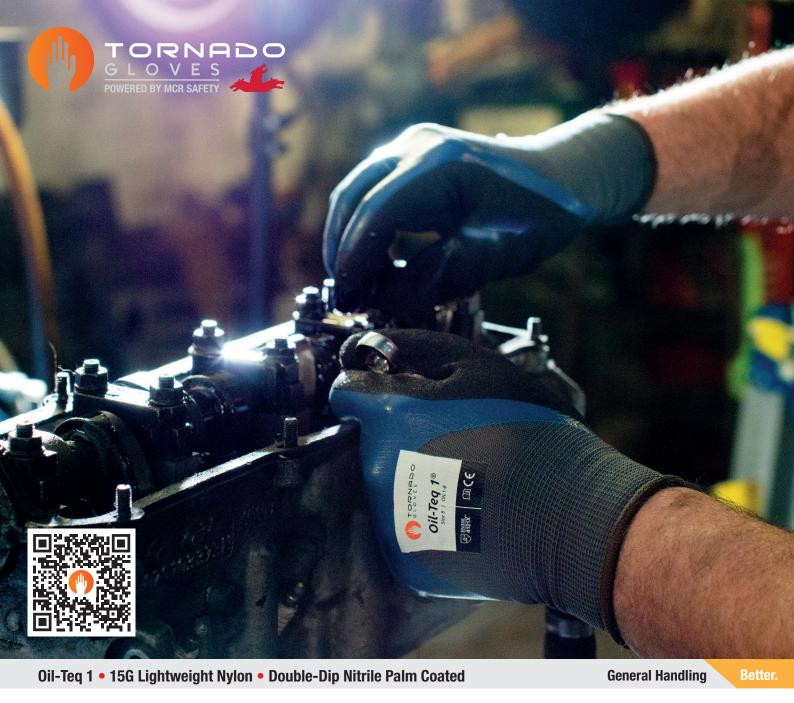

Oil-Teq 1 is an oil resistant glove designed for precision handling tasks in environments where oil and liquid are present. The double layer Nitrile coating prevents oil penetration and provides reliable grip.

- 15 Gauge lightweight shell
- Fine construction for precision handling
- Oil and water resistant
- Maximum abrasion resistance
- Good dry and oily grip
- Back of hand breathability
- Colour coded hem for sizing