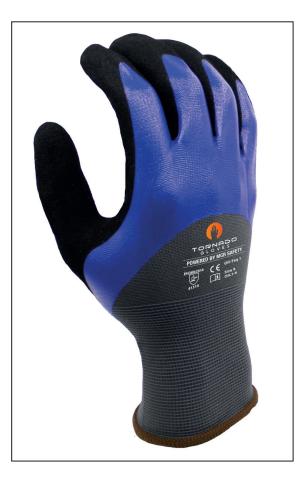

Oil-Teq 1 is an oil resistant glove designed for precision handling tasks in environments where oil and liquid are present. The double layer Nitrile coating prevents oil penetration and provides reliable grip.

- 15 Gauge lightweight shell
- Fine construction for precision handling
- Oil and water resistant
- Maximum abrasion resistance
- Good dry and oily grip
- Back of hand breathability
- Colour coded hem for sizing

#### **Coating Features. Coating Finish** Layer 1 Smooth, Layer 2 Sandy Light Weight ☆☆☆☆☆ **Breathability** Flexibility Durability No Allergy Risk Grip. **Dry Grip** EN388:2016 **Oil Grip** Wet Grip 4131X