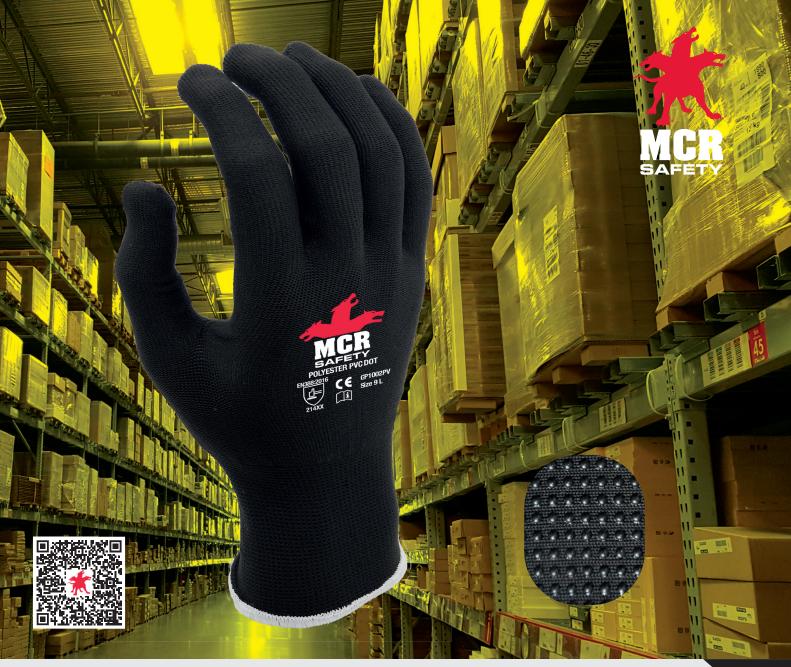

**GP1002PV** • 13G Polyester • PVC Dot

**General Purpose** 

Good.

## A lightweight glove ideal for precision handling with extra grip from the PVC dots.

- 13 Gauge lightweight shell
- **Breathable shell**
- High tactile sensitivity and dexterity
- **Economical light duty shell**
- **Comfortable to wear**
- Hides dirt and grime
- **PVC** palm dots
- High levels of flexibility and dexterity
- Good level of grip

### Grip.

**Dry Grip** 

Oil Grip

**Wet Grip** 

| Part Code      | Shell                                              | Coating                                                      | Shell / Coating Colours                                                | Features                                                                               |
|----------------|----------------------------------------------------|--------------------------------------------------------------|------------------------------------------------------------------------|----------------------------------------------------------------------------------------|
| GP1002PV1ABB07 | Polyester                                          | PVC                                                          | Black / Black                                                          | -                                                                                      |
| GP1002PV1ABB08 |                                                    | Palm Dotted                                                  |                                                                        |                                                                                        |
| GP1002PV1ABB09 |                                                    |                                                              |                                                                        |                                                                                        |
| GP1002PV1ABB10 |                                                    |                                                              |                                                                        |                                                                                        |
|                |                                                    |                                                              |                                                                        |                                                                                        |
|                |                                                    |                                                              |                                                                        |                                                                                        |
|                |                                                    |                                                              |                                                                        |                                                                                        |
|                |                                                    |                                                              |                                                                        |                                                                                        |
|                |                                                    |                                                              |                                                                        |                                                                                        |
|                | GP1002PV1ABB07<br>GP1002PV1ABB08<br>GP1002PV1ABB09 | GP1002PV1ABB07 Polyester<br>GP1002PV1ABB08<br>GP1002PV1ABB09 | GP1002PV1ABB07 Polyester PVC GP1002PV1ABB08 Palm Dotted GP1002PV1ABB09 | GP1002PV1ABB07 Polyester PVC Black / Black / GP1002PV1ABB08 Palm Dotted GP1002PV1ABB09 |