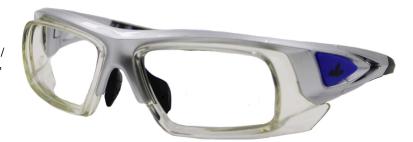

MCR Safety Europe declares that the new PPE described below is issued under the sole responsibility of Parmelee Ltd T/A MCR Safety Europe.

Product: Logan

**Type:** Prescription Eye Protection **Description:** Plastic Frame, single vision /

bifocal / varifocal lens types, polycarbonate / CR39 lens

materials

Category: Cat II / Intermediate

**DoC Download :** www.mcrsafetyeurope.com

Is in conformity with Regulation 2016/425 on personal protective equipment as brought into UK law and amended and, where such is the case, the national standard transposing designated standard