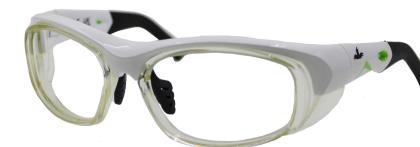

MCR Safety Europe declares that the new PPE described below is issued under the sole responsibility of Parmelee Ltd T/A MCR Safety Europe.

Product: Kea

**Type:** Prescription Eye Protection **Description:** Plastic Frame, single vision /

bifocal / varifocal lens types, polycarbonate / CR39 lens

materials

Category: Cat II / Intermediate

**DoC Download :** www.mcrsafetyeurope.com

Is in conformity with Regulation 2016/425 on personal protective equipment as brought into UK law and amended and, where such is the case, the national standard transposing designated standard