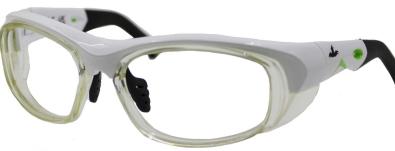

| Кеа                                                                                                         |                                                                                                                                                                     |
|-------------------------------------------------------------------------------------------------------------|---------------------------------------------------------------------------------------------------------------------------------------------------------------------|
| Prescription Eye Protection                                                                                 | 6                                                                                                                                                                   |
| Plastic Frame, single vision /<br>bifocal / varifocal lens types,<br>polycarbonate / CR39 lens<br>materials |                                                                                                                                                                     |
| Cat II / Intermediate                                                                                       |                                                                                                                                                                     |
| www.mcrsafetyeurope.com                                                                                     |                                                                                                                                                                     |
|                                                                                                             | Prescription Eye Protection<br>Plastic Frame, single vision /<br>bifocal / varifocal lens types,<br>polycarbonate / CR39 lens<br>materials<br>Cat II / Intermediate |