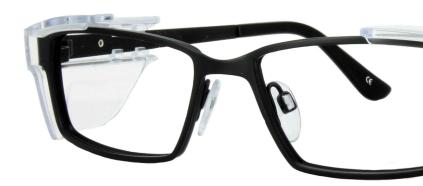

MCR Safety Europe declares that the new PPE described below is issued under the sole responsibility of Parmelee Ltd T/A MCR Safety Europe.

Product: IJ112 - Sole

Type: **Prescription Eye Protection** Description: Metal Frame, single vision /

bifocal / varifocal lens types, polycarbonate / CR39 lens

materials

Cat II / Intermediate Category:

DoC Download: www.mcrsafetyeurope.com

Is in conformity with Regulation (EU) 2016/425 and, where such is the case, the national standard transposing harmonized standard