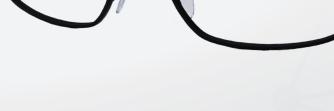

## Santis.

Attractive black metal frame with a slightly rounded silhouette for a softer appearance. Polycarbonate side shields for protection, comfortable PVC nose pads and acetate temple tips for a secure face fit.

- Lightweight and durable metal frame
- Polycarbonate side shields for protection from airborne debris
- Soft PVC nose pads
- Acetate temple tips for secure, comfortable fit
- Subtle and attractive design
- Single Vision / Bi-Focal / Vari-Focal Lenses
- CR39 (Grade S) or Polycarbonate (Grade F)
- Various lens coatings and tints