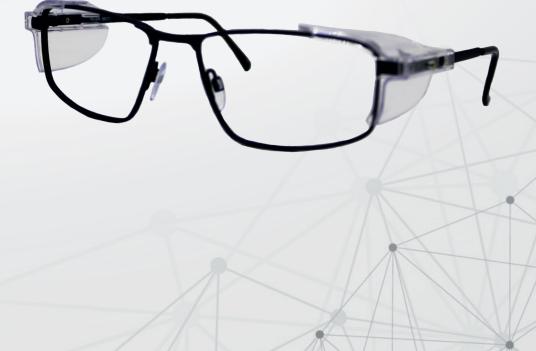

## Pelion.

A timeless frame design in a pleasing dark matt blue, Pelion provides reliable eye protection for many different working environments. Polycarbonate side shields protect from airborne debris and soft fittings ensure comfortable all-day wear.

- Lightweight yet sturdy metal frame
- Polycarbonate side shields protect from airborne debris
- Soft PVC nose pads

UK (E

- Acetate temple tips for secure and comfortable fit
- Timeless classic styling
- Single Vision / Bi-Focal / Vari-Focal Lenses
- CR39 (Grade S) or Polycarbonate (Grade F)

BS EN166 2003 KM 03574

• Various lens coatings and tints

Material Metal

Colour(s) Matt Dark Blue

Size 58 x 17

> Standard Case Microfibre Cleaning Pouch

MCR Safety Europe t: +44 (0) 1922 457421 e: ask@mcrsafetyeurope.com www.mcrsafetyeurope.com