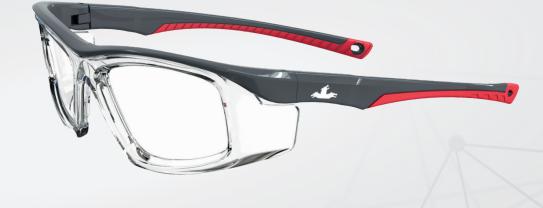

## Nevis.

Nevis hugs your face with its wrap-around arms and soft foam brow bar. Velvety TPR temples and super-smooth nose pieces add to the overall comfort and wearability. The slate grey frame comes with a choice of red or blue accents. Enjoy visual clarity and reliable protection throughout the working day.

- Wide coverage lenses for added protection
- Wrap around arms for comfort and secure fit
- · Removable foam brow bar
- Smooth TPR temples and nose pieces
- Distortion free visual clarity
- Choice of red or blue accent colours
- Single Vision / Bi-Focal / Vari-Focal Lenses
- CR39 (Grade S) or Polycarbonate (Grade F)
- Various lens coatings and tints

Material

**Plastic** 

Colour(s)

Grey/Blue, Grey/Red

Size

59 x 13

**Standard Case** 

**Microfibre Cleaning Pouch** 