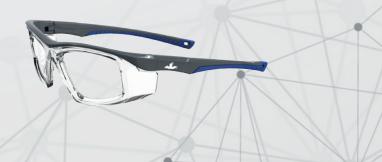

## Nevis.

Nevis hugs your face with its wrap-around arms and soft foam brow bar. Velvety TPR temples and super-smooth nose pieces add to the overall comfort and wearability. The slate grey frame comes with a choice of red or blue accents. Enjoy visual clarity and reliable protection throughout the working day.

- Wide coverage lenses for added protection
- Wrap around arms for comfort and secure fit
- · Removable foam brow bar
- Smooth TPR temples and nose pieces
- Distortion free visual clarity
- Choice of red or blue accent colours
- Single Vision / Bi-Focal / Vari-Focal Lenses
- CR39 (Grade S) or Polycarbonate (Grade F)
- Various lens coatings and tints

Material

**Plastic** 

Colour(s)

Grey/Blue, Grey/Red

Size

59 x 13

**Standard Case** 

**Microfibre Cleaning Pouch** 