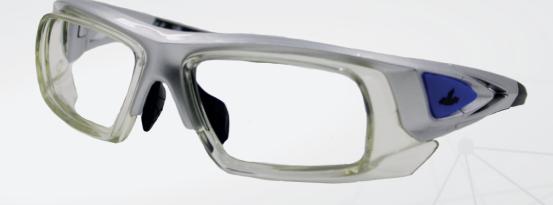

Logan.

Inspired by sport, Logan is athletic and dynamic. It's lightweight with soft TPR temples and nose pieces for optimum comfort and a secure fit. It's also adjustable to suit the dimensions of an individual face. Wide lens coverage delivers distortion free visual clarity and steadfast protection.

- Wide lens coverage for added protection
- Soft TPR temples and nose pads for comfort and secure fit
- Adjustable nose and temples for perfect fit
- Lightweight and easy to wear
- Distortion free visual clarity
- Single Vision / Bi-Focal / Vari-Focal Lenses
- CR39 (Grade S) or Polycarbonate (Grade F)
- Various lens coatings and tints

Material

**Plastic** 

Colour(s)

Silver / Blue

Size

54 x 17

**Standard Case** 

**Microfibre Cleaning Pouch** 