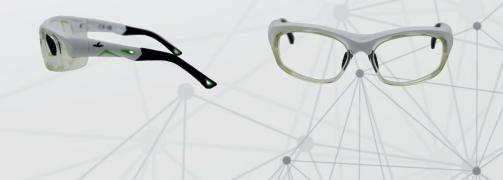

Soft to the touch, slick in design, Kea is a modern frame with great all-round appeal. The two tone colour combination is subtle and attractive and the general aesthetic is relaxed. It's lightweight, robust and has adjustable temples and nose pieces for optimum comfort.

- Side shields for added protection
- Lightweight and robust
- Adjustable temples and soft TPR nose pieces for comfort and optimum fit
- Single Vision / Bi-Focal / Vari-Focal Lenses
- CR39 (Grade S) or Polycarbonate (Grade F)
- Various lens coatings and tints

Material

**Plastic** 

Colour(s)

White/Black

Size

57 x 16

**Standard Case** 

**Microfibre Cleaning Pouch** 