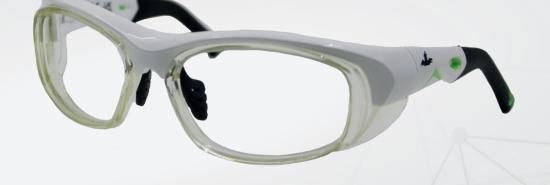

Soft to the touch, slick in design, Kea is a modern frame with great all-round appeal. The two tone colour combination is subtle and attractive and the general aesthetic is relaxed. It's lightweight, robust and has adjustable temples and nose pieces for optimum comfort.

- Side shields for added protection
- Lightweight and robust
- Adjustable temples and soft TPR nose pieces for comfort and optimum fit
- Single Vision / Bi-Focal / Vari-Focal Lenses
- CR39 (Grade S) or Polycarbonate (Grade F)
- Various lens coatings and tints

Material

**Plastic** 

Colour(s)

White/Black

Size

57 x 16

**Standard Case** 

**Microfibre Cleaning Pouch** 