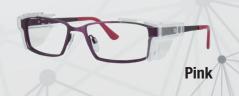

IJ112 - Solo.

Workwear eye protection with a touch of finesse. Reliable stainless steel framed safety glasses in traditional black or stylish pink. Clear side shields for reliable protection and soft fittings for a secure, comfortable fit.

- Durable lightweight stainless steel frame
- Polycarbonate side shields protect against airborne debris
- Soft PVC nose pads and acetate temple tips ensure a secure comfortable fit
- Choice of two stylish metallic frame colours
- Single Vision / Bi-Focal / Vari-Focal Lenses
- CR39 (Grade S) or Polycarbonate (Grade F)
- Various lens coatings and tints

Material

Metal

Colour(s)

Matt Black, Pink

Size

51 x 16

**Standard Case** 

**Microfibre Cleaning Pouch** 