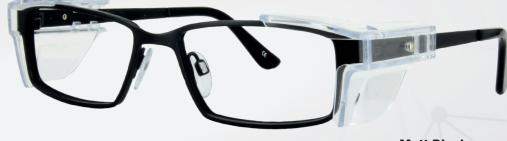

IJ112 - Solo.

Workwear eye protection with a touch of finesse. Reliable stainless steel framed safety glasses in traditional black or stylish pink. Clear side shields for reliable protection and soft fittings for a secure, comfortable fit.

- Durable lightweight stainless steel frame
- Polycarbonate side shields protect against airborne debris
- Soft PVC nose pads and acetate temple tips ensure a secure comfortable fit
- Choice of two stylish metallic frame colours
- Single Vision / Bi-Focal / Vari-Focal Lenses
- CR39 (Grade S) or Polycarbonate (Grade F)
- Various lens coatings and tints

Material

Metal

Colour(s)

Matt Black, Pink

Size

51 x 16

**Standard Case** 

**Microfibre Cleaning Pouch** 

**Matt Black** 

Angles.