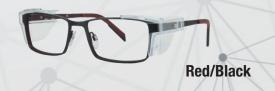

## **IJ111 - 2Tone.**

Sophisticated stainless steel safety eyewear with attractive two-tone frame design. Clear polycarbonate side shields provide added protection and soft fittings ensure comfort for all-day wear.

- Robust yet lightweight stainless steel frame
- Polycarbonate side shields to protect from airborne debris
- Soft PVC nose pads and rubber temple tips for comfort
- Choice of attractive two-tone frame colours to suit your individual style
- Single Vision / Bi-Focal / Vari-Focal Lenses
- CR39 (Grade S) or Polycarbonate (Grade F)
- Various lens coatings and tints

Material

Metal

Colour(s)

Red/Black, Orange/Gunmetal

Size

54 x 17

**Standard Case** 

**Microfibre Cleaning Pouch** 