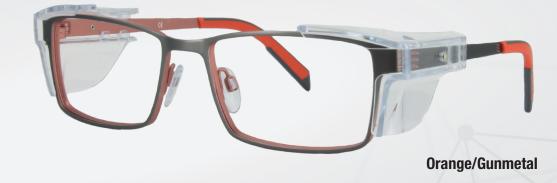

## **IJ111 - 2Tone.**

Sophisticated stainless steel safety eyewear with attractive two-tone frame design. Clear polycarbonate side shields provide added protection and soft fittings ensure comfort for all-day wear.

- Robust yet lightweight stainless steel frame
- Polycarbonate side shields to protect from airborne debris
- Soft PVC nose pads and rubber temple tips for comfort
- Choice of attractive two-tone frame colours to suit your individual style
- Single Vision / Bi-Focal / Vari-Focal Lenses
- CR39 (Grade S) or Polycarbonate (Grade F)
- Various lens coatings and tints

Material

Metal

Colour(s)

Red/Black, Orange/Gunmetal

Size

54 x 17

**Standard Case** 

**Microfibre Cleaning Pouch** 